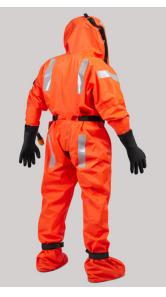

## HIGH MOBILITY Submarine escape suit

Full view ascent hood

Suit stole is equipped – withcustomized valves

Neoprene wrist seal & diver's glove

Raft storage

Waist, knee, ankle & torso adjustment straps