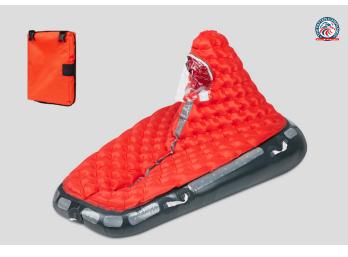

### SSLR SINGLE SEAT LIFE RAFT

- Raft fits 1-99th percentile male/ females is easy to board, egress, self right and is equipped with drogue, bailer & sea light
- Inflatable floor
- Inflatable canopy with face shield
- Bailer
- Sea anchor
- Inflation system
- Contains ballast bags
- Boarding handles and inflation sleeve