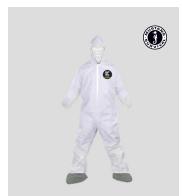

# SC2020 SUBMARINE ESCAPE System

The user centered submarine escape system delivering superior performance focused on mobility, simplicity & durability. Hermetically sealed in a valise

## HIGH MOBILITY Submarine escape suit

Full view ascent hood

Suit stole is equipped – withcustomized valves

Neoprene wrist seal & diver's glove

Raft storage

Waist, knee, ankle & torso adjustment straps









### SSLR SINGLE SEAT LIFE RAFT

- Raft fits 1-99th percentile male/ females is easy to board, egress, self right and is equipped with drogue, bailer & sea light
- Inflatable floor
- Inflatable canopy with face shield
- Bailer
- Sea anchor
- Inflation system
- Contains ballast bags
- Boarding handles and inflation sleeve



### THERMAL PROTECTIVE UNDERGARMENT



#### FOR MORE INFO CONTACT

#### DAVID FORREST

Global Sales Manager Wing Group of Companies Mobile: +44 (0)7860 956101 dforrest@winggroup.com

#### MARK DIXON

Global Sales Manager Wing Group of Companies +44 (0) 7519 112194 mdixon@winggroup.com



WING | HENSHAW | FABTEK | PATTEN | MUSTANG SURVIVAL