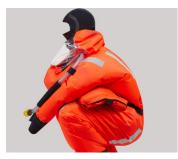

### SSLR SINGLE SEAT LIFE RAFT

- Raft fits 1-99th percentile male/ females is easy to board, egress, self right and is equipped with drogue, bailer & sea light
- Inflatable floor
- Inflatable canopy with face shield
- Bailer
- Sea anchor
- Inflation system
- Contains ballast bags
- Boarding handles and inflation sleeve