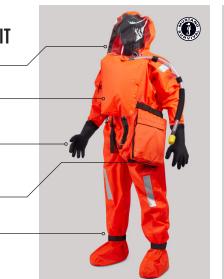

## HIGH MOBILITY Submarine escape suit

Full view ascent hood

Suit stole is equipped – withcustomized valves

Neoprene wrist seal & diver's glove

Raft storage

Waist, knee, ankle & torso adjustment straps