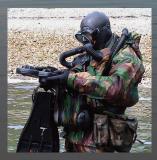

The Divex range of rebreathers, each optimised for particular diver tasks or mission profiles can be tailor made to user specification. This includes low magnetic and acoustic, closed and semi-closed oxygen and nitrox rebreathers.

## **Divex Rebreathers**

- Stealth CDLSE
- Stealth SC
- Shadow Enforcer
- Shadow Excursion

The **SEAL** Pod range of swimmer delivery vehicles integrate perfectly with the Divex range of rebreathers to provide reliable, through mission life support.