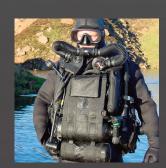

The Divex range of rebreathers, each optimised for particular diver tasks or mission profiles can be tailor made to user specification. This includes low magnetic and acoustic, closed and semi-closed oxygen and nitrox rebreathers.

## **Divex Rebreathers**

- Stealth CDLSE
- Stealth SC
- Shadow Enforcer
- Shadow Excursion

The **SEAL** Pod range of swimmer delivery vehicles integrate perfectly with the Divex range of rebreathers to provide reliable, through mission life support.