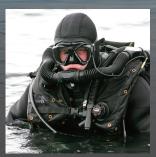

The Divex range of rebreathers, each optimised for particular diver tasks or mission profiles can be tailor made to user specification. This includes low magnetic and acoustic, closed and semi-closed oxygen and nitrox rebreathers.

## **Divex Rebreathers**

- Stealth CDLSE
- Stealth SC
- Shadow Enforcer
- Shadow Excursion

The **SEAL** Pod range of swimmer delivery vehicles integrate perfectly with the Divex range of rebreathers to provide reliable, through mission life support.